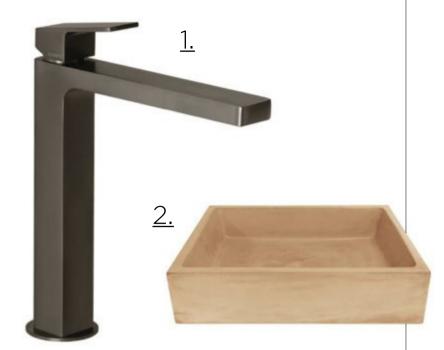

SHAMA TOILET ROLL HOLDER

3.

8.

1. JINGLE BRUSHED METAL BLACK EXTENDED HEIGHT BASIN MIXER \$1665 2. BARE ORANGE SQUARE CONCRETE BASIN \$929 3. WARNDON FREESTANDING BATH \$7729 4. KIUB WALL 900 LH BASIN \$969 5. FILE BACK TO WALL PAN \$1,345 & BIDET \$829 / FILE WALL HUNG PAN \$1299 & BIDET \$829 6. UNO SQUARE BRUSHED BRASS KITCHEN MIXER \$695 7. BRIM WALL MOUNTED CHROME BASIN MIXER + INTERNAL VALVE \$559 + \$924 8. WASH+ HAND MOISTURISER + SANITISER \$29 9. PAN BRUSHED METAL BLACK TOILET ROLL HOLDER \$319 10. TOMBOLO BATH RACK \$709