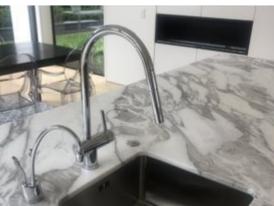

VADO INDIVIDUAL SQUARE SHOWERHEAD BRUSHED NICKEL: VIND-SQ-30.BRN

VADO INSTINCT SLID E SHOWER

BRUSHED NICKEL: VINS-SFSRK.BRN

QUARRYCAST:

BRUSHED NICKEL: VSHA-186.BRN

ZUCCHETTI
PAN GOOSENECK
KITCHEN MIXER

CHROME: ZP6285