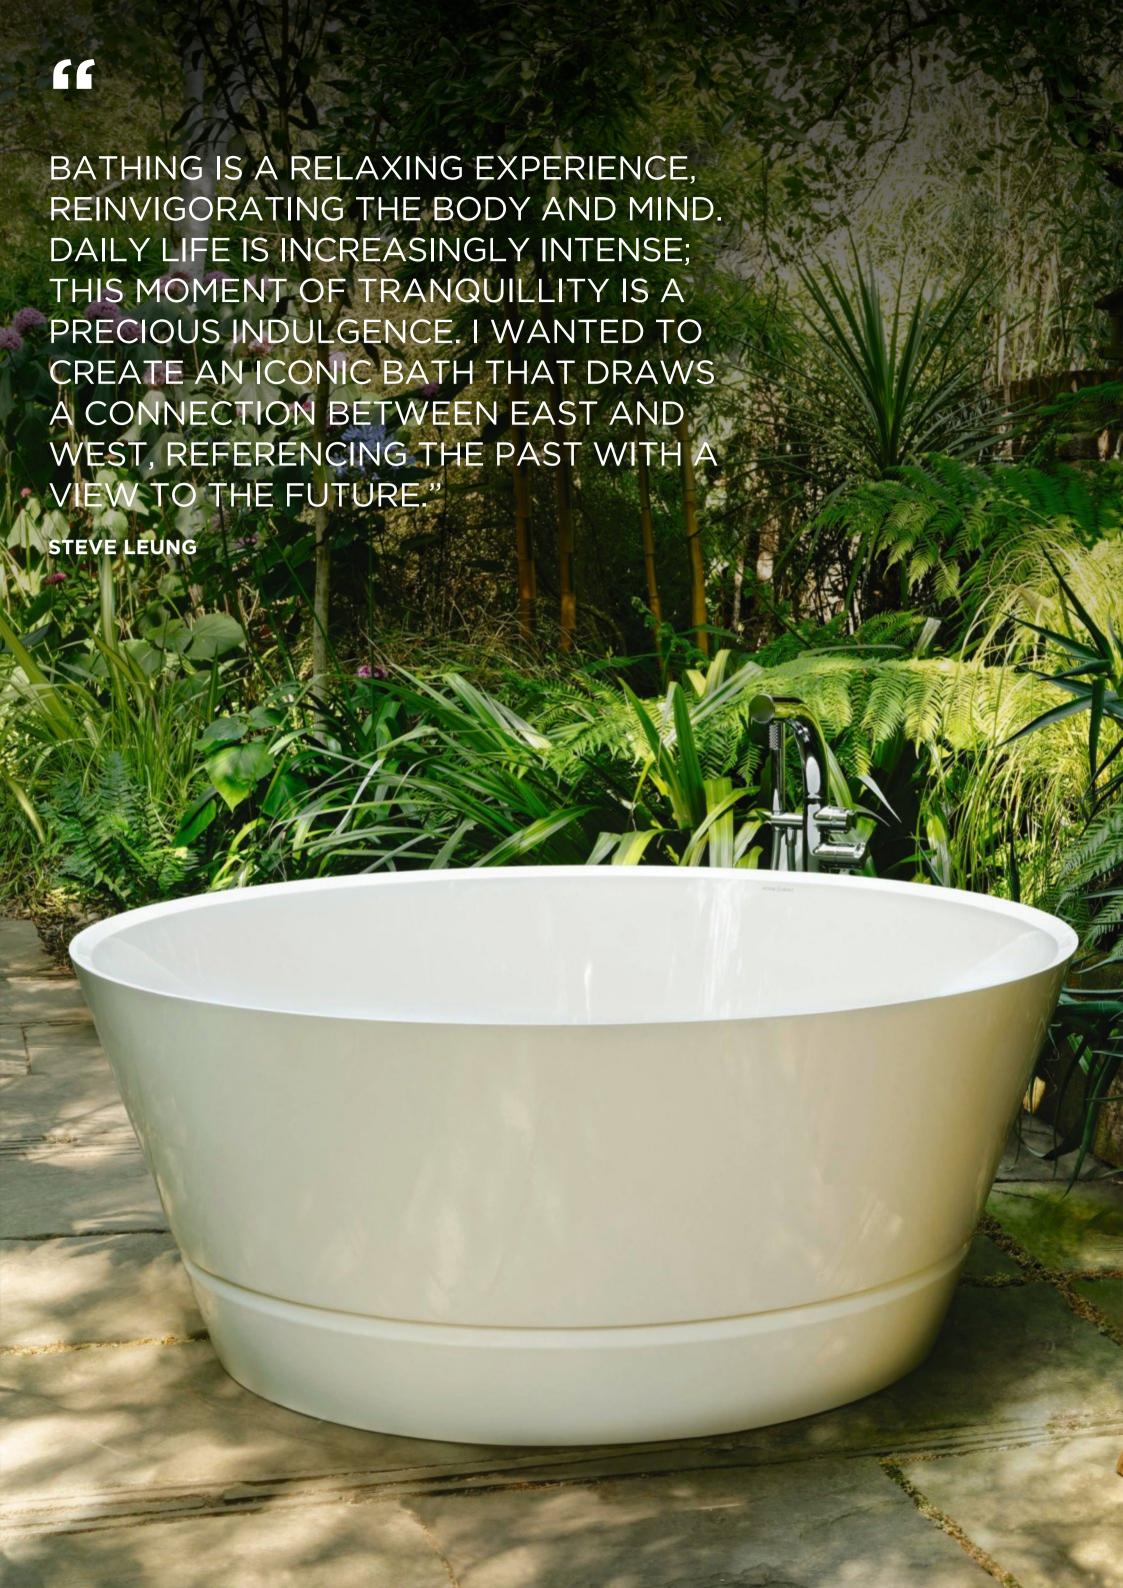

ideo

THE LATEST IN BATHROOM INSPIRATION

Cover Feature: VICTORIA + ALBERT TAIZU



robertson BATHWARE

ROBERTSON.CO.NZ







Reassuring and essential, the award-winning Brim collection stands out for its compact design that uses a single lexicon to elaborate two different shapes, the circle and the square. Designed by Ludovica+Roberto Palomba Brim is the synthesis of an industrial design project that began with the Soft mixer and has evolved according to ever-modern canons, managing to tune opposing geometrics to achieve perfect shapes.



AVAILABLE IN CHROME, BRUSHED NICKEL AND BLACK



2019 RED DOT PRODUCT AWARD GERMANY



2019 GOOD DESIGN AWARD USA





# FUORISCALA

Thanks to a very thin rim, the Fuori Scala basins can be installed as vessel basins - emulating a cooking pot - or as inset basins in line with the top of bathroom furniture where the evident thin rim is accentuated; or mounted on dedicated