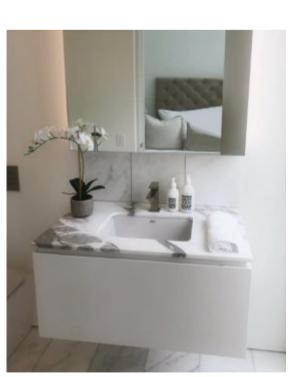

### FEATURED PRODUCT

ARTCERAM
GEA 900
UNDERMOUNT BASIN WHITE VITREOUS CHINA: 27330.10

PARISI LINFA TOILET PAN WHITE VITREOUS CHINA: PN770

OLI SLIM PUSH PLATE INOX: OL057141

VADO **NOTION BASIN MIXER** BRUSHED NICKEL: VNOT-100.BRN