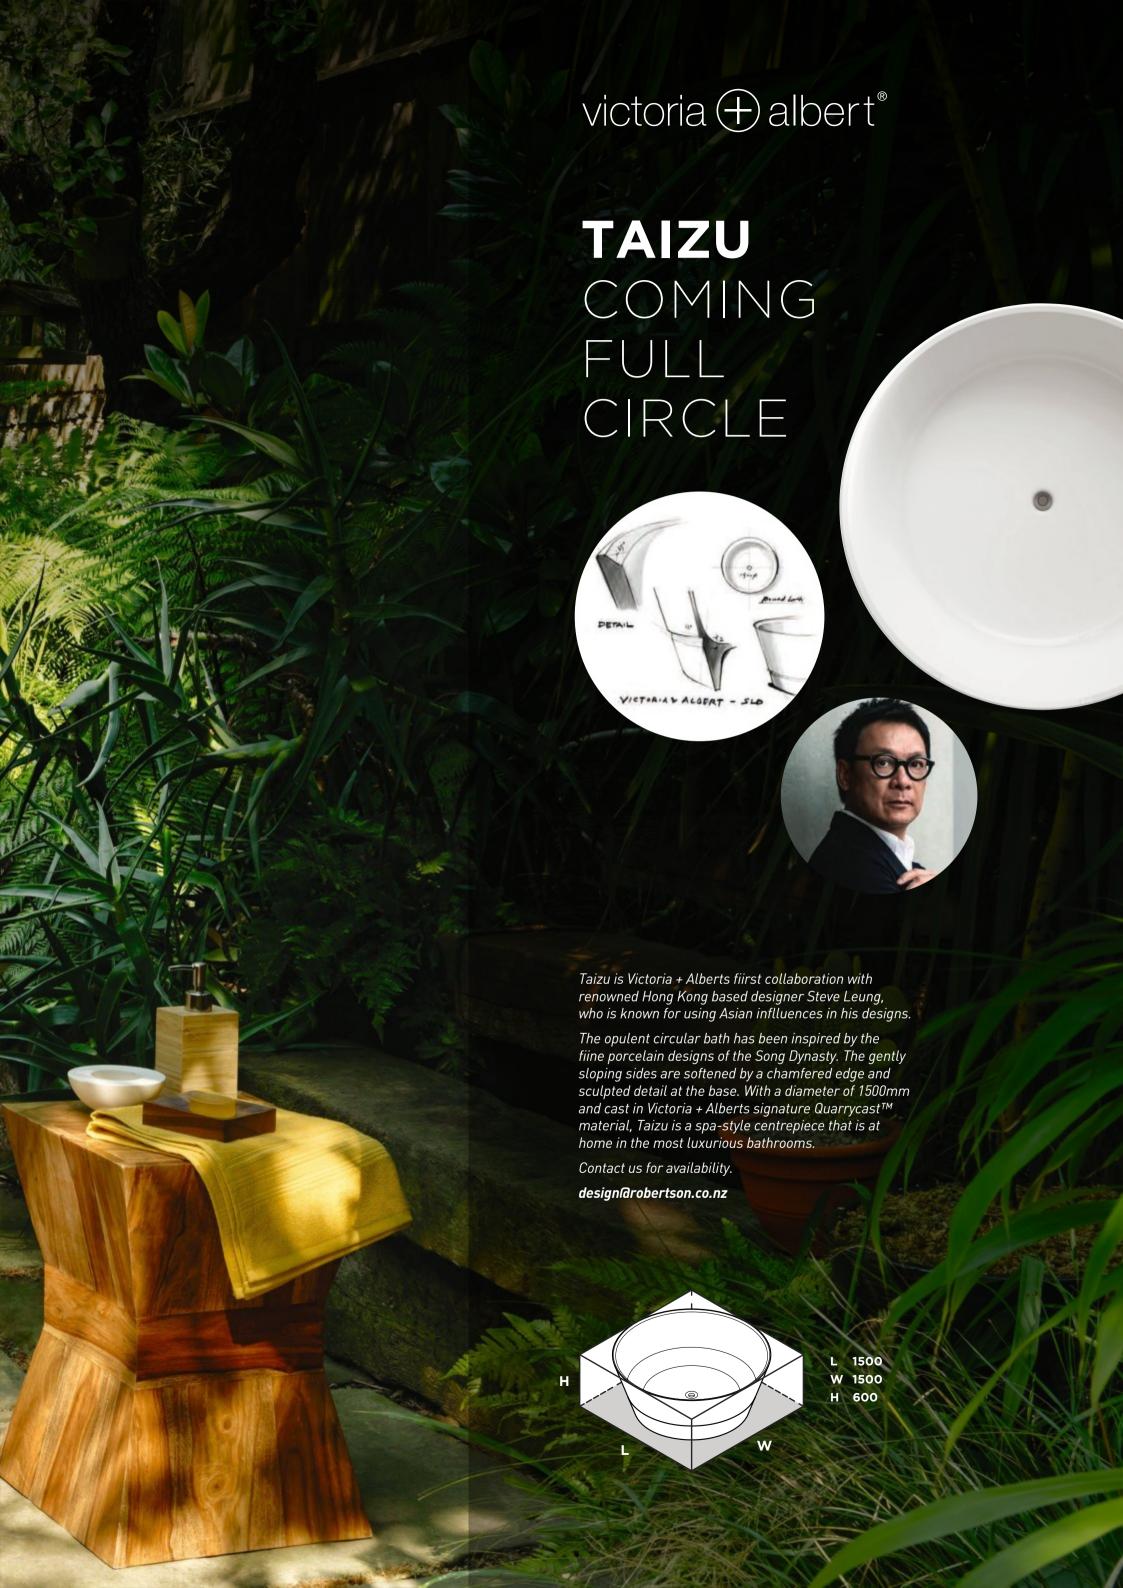

ideo

THE LATEST IN BATHROOM INSPIRATION

Cover Feature: VICTORIA + ALBERT TAIZU



robertson BATHWARE

ROBERTSON.CO.NZ







Reassuring and essential, the award-winning Brim collection stands out for its compact design that uses a single lexicon to elaborate two different shapes, the circle and the square. Designed by Ludovica+Roberto Palomba Brim is the synthesis of an industrial design project that began with the Soft mixer and has evolved according to ever-modern canons, managing to tune opposing geometrics to achieve perfect shapes.



AVAILABLE IN CHROME, BRUSHED NICKEL AND BLACK



2019 RED DOT PRODUCT AWARD GERMANY



2019 GOOD DESIGN AWARD USA





# FUORISCALA

Thanks to a very thin rim, the Fuori Scala basins can be installed as vessel basins - emulating a cooking pot - or as inset basins in line with the top of bathroom furniture where the evident thin rim is accentuated; or mounted on dedicated m