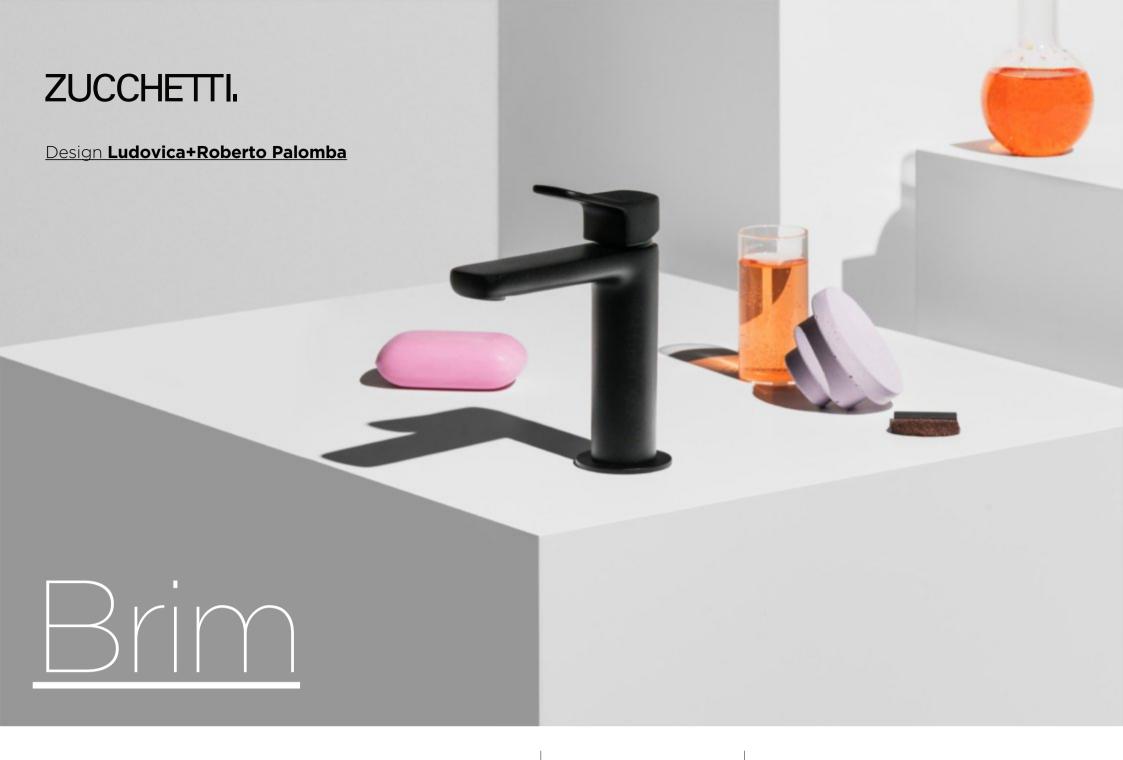

ideo

THE LATEST IN BATHROOM INSPIRATION

Cover Feature: VICTORIA + ALBERT TAIZU

robertson BATHWARE

ROBERTSON.CO.NZ

Reassuring and essential, the award-winning Brim collection stands out for its compact design that uses a single lexicon to elaborate two different shapes, the circle and the square. Designed by Ludovica+Roberto Palomba Brim is the synthesis of an industrial design project that began with the Soft mixer and has evolved according to ever-modern canons, managing to tune opposing geometrics to achieve perfect shapes.

AVAILABLE IN CHROME, BRUSHED NICKEL AND BLACK

2019 RED DOT PRODUCT AWARD GERMANY

2019 GOOD DESIGN AWARD USA