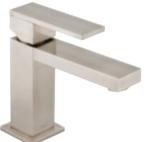

### FEATURED PRODUCT

ARTCERAM
GEA 900
UNDERMOUNT BASIN WHITE VITREOUS CHINA: 27330.10

PARISI LINFA TOILET PAN WHITE VITREOUS CHINA: PN770

OLI SLIM PUSH PLATE INOX: OL057141

VADO **NOTION BASIN MIXER** BRUSHED NICKEL: VNOT-100.BRN