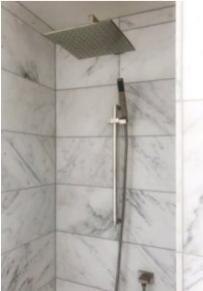

Pavilion one comprises of a spacious living, kitchen, and dining area featuring large, white, grey veined, marble waterfall central islands and counter tops. The living area is bookended by the stunning A-frame windows and doors, opening out to the Parkdale gardens. Pavilion two and three offer three bedrooms of luxurious scale with ensuite bathrooms. The master an ensuite that features a free-standing bath as well as a shower with both rainfall and conventional shower-heads.

VADO INDIVIDUAL SQUARE SHOWERHEAD BRUSHED NICKEL: VIND-SQ-30.BRN

VADO INSTINCT SLID E SHOWER

BRUSHED NICKEL: VINS-SFSRK.BRN

QUARRYCAST:

BRUSHED NICKEL: VSHA-186.BRN

ZUCCHETTI
PAN GOOSENECK
KITCHEN MIXER

CHROME: ZP6285