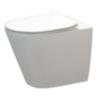

### FEATURED PRODUCT

ARTCERAM
GEA 900
UNDERMOUNT BASIN WHITE VITREOUS CHINA: 27330.10

PARISI LINFA TOILET PAN WHITE VITREOUS CHINA: PN770

OLI SLIM PUSH PLATE INOX: OL057141

VADO **NOTION BASIN MIXER** BRUSHED NICKEL: VNOT-100.BRN