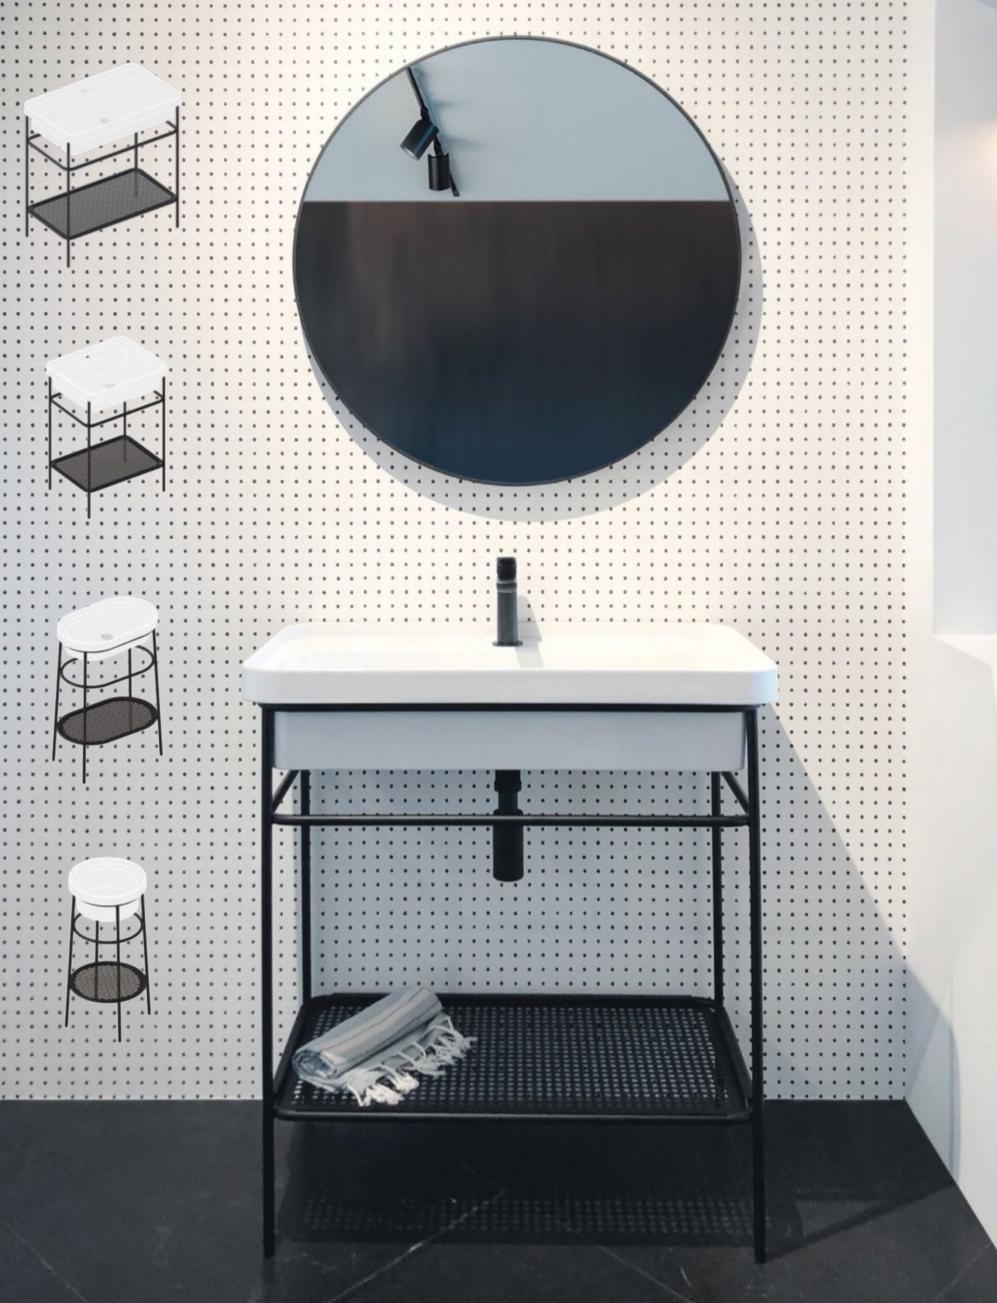

# FUORISCALA

Thanks to a very thin rim, the Fuori Scala basins can be installed as vessel basins - emulating a cooking pot - or as inset basins in line with the top of bathroom furniture where the evident thin rim is accentuated; or mounted on dedicated metal structures.