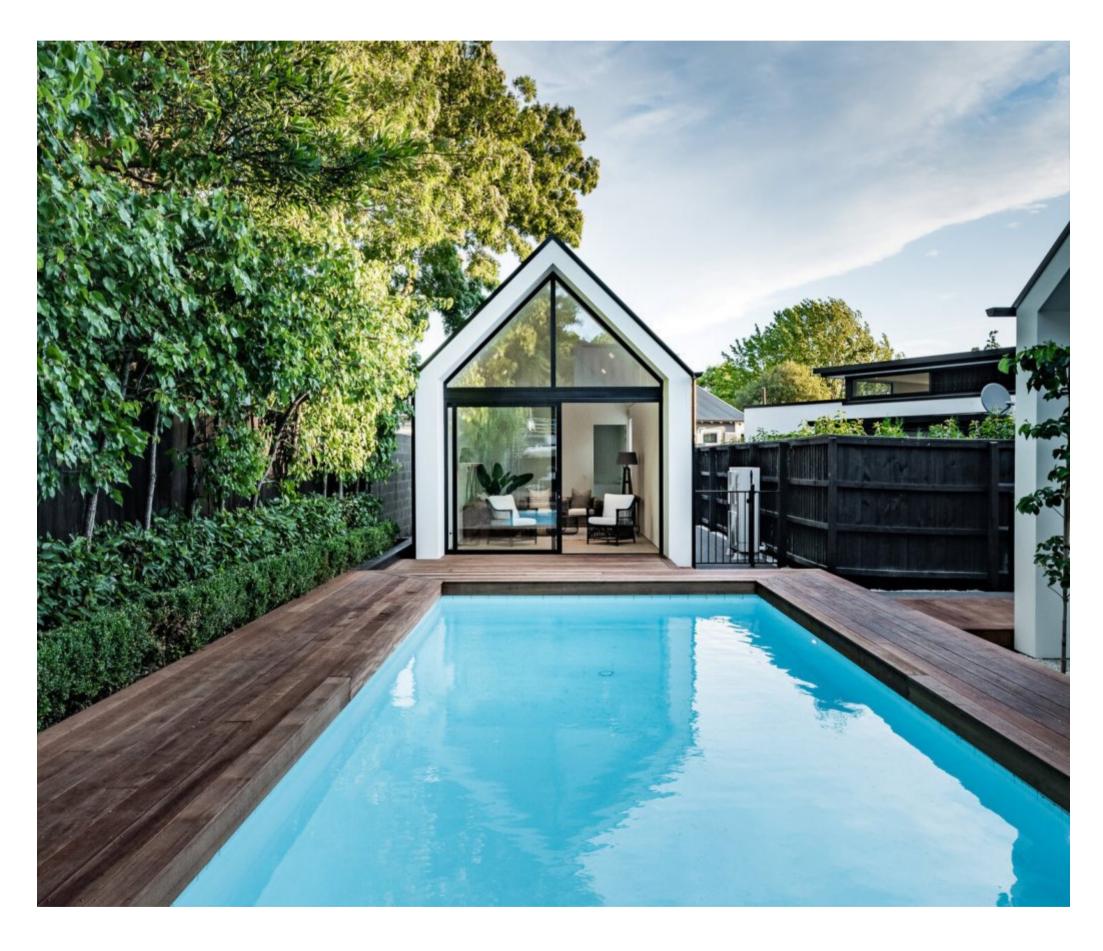

## **PARKDALE**

# REFINED LIVING BY ANY MEASURE

**DESIGNERS:** TESS & SUSIE PAYNTER DEVELOPER:

ARCHITECT:

BUILDER:

PHOTOGRAPHER:

RICHMOND PAYNTER COLAB ARCHITECTURE TAKAHE CONSTRUCTION STEPHEN GOODENOUGH

Formally an iconic homestead, Delamore is a harmonious collaboration between CoLab Architecture, The Duchamp Collective alongside the impeccable and exacting execution of Takahe Construction. Spaciously spread across a single level that features three pavilions, and designed to maximise sunlight with a continuous interaction with the landscape.

Pavilion one comprises of a spacious living, kitchen, and dining area featuring large, white, grey veined, marble waterfall central islands and counter tops. The living area is bookended by the stunning A-frame windows and doors, opening out to the Parkdale gardens. Pavilion two and three offer three bedrooms of luxurious scale with ensuite bathrooms. The master an ensuite that features a free-standing bath as well as a shower with both rainfall and conventional shower-heads.