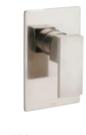

VADO INDIVIDUAL SQUARE SHOWERHEAD BRUSHED NICKEL: VIND-SQ-30.BRN

VADO INSTINCT SLID E SHOWER

BRUSHED NICKEL: VINS-SFSRK.BRN

QUARRYCAST:

BRUSHED NICKEL: VSHA-186.BRN

ZUCCHETTI
PAN GOOSENECK
KITCHEN MIXER

CHROME: ZP6285