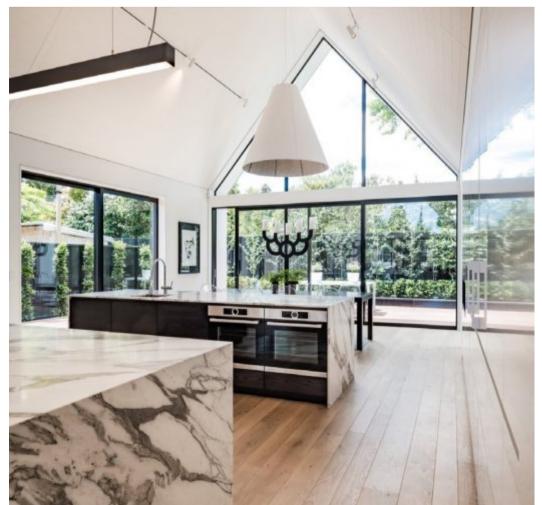

# REFINED LIVING BY ANY MEASURE

**DESIGNERS:** TESS & SUSIE PAYNTER DEVELOPER:

ARCHITECT:

BUILDER:

PHOTOGRAPHER:

RICHMOND PAYNTER COLAB ARCHITECTURE TAKAHE CONSTRUCTION STEPHEN GOODENOUGH

Formally an iconic homestead, Delamore is a harmonious collaboration between CoLab Architecture, The Duchamp Collective alongside the impeccable and exacting execution of Takahe Construction. Spaciously spread across a single level that features three pavilions, and designed to maximise sunlight with a continuous interaction with the landscape.

Pavilion one comprises of a spacious living, kitchen, and dining area featuring large, white, grey veined, marble waterfall central islands and counter tops. The living area is bookended by the stunning A-frame windows and doors, opening out to the Parkdale gardens. Pavilion two and three offer three bedrooms of luxurious scale with ensuite bathrooms. The master an ensuite that features a free-standing bath as well as a shower with both rainfall and conventional shower-heads.